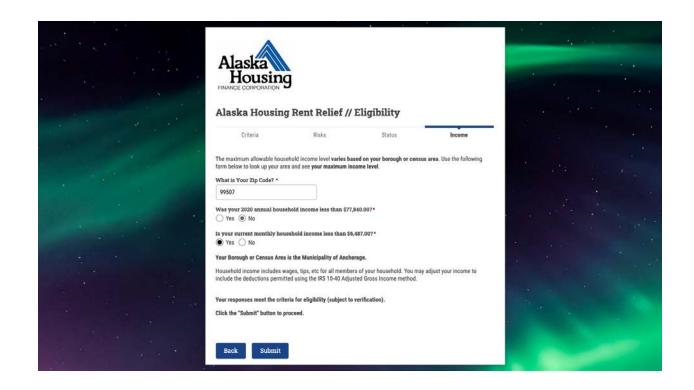

Once at the Eligibility Checker, the applicant will need to enter and verify both their email address and phone number.

Once the applicant's contact information is verified, they will then be prompted to input information to determine their eligibility.

If the applicant meets the eligibility criteria, an email will be sent to the provided verified email address with a link to the application.