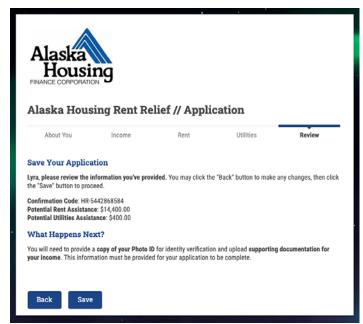

## 3. Uploading Supporting Documents

Once the application has been submitted, emails inviting applicants to upload a photo ID, and income verification as supporting documents are sent.

After all of these steps are complete the application and supporting documentation are routed to the Back Office for review. Further instructions and the next steps in the application process will be sent by email after approval.