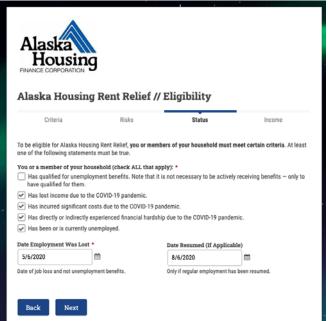

## 1. Check Eligibility

To begin the application process, applicants must first check their eligibility, and verify their contact information. The <u>eligibility checker</u> can be found on the <u>Alaska Housing Relief Website</u>.

Once at the Eligibility Checker, the applicant will need to enter and verify both their email address and phone number.

Once the applicant's contact information is verified, they will then be prompted to input information to determine their eligibility.

If the applicant meets the eligibility criteria, an email will be sent to the provided verified email address with a link to the application.