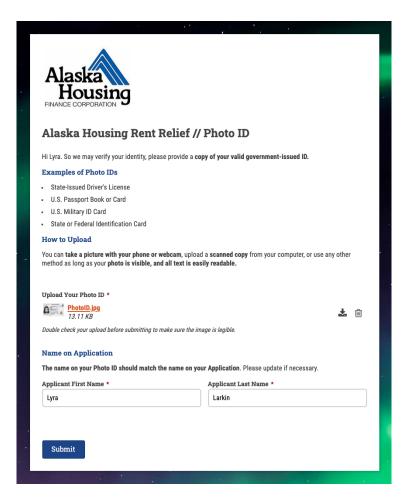

## 3. Uploading Supporting Documents

Once the application has been submitted, emails inviting applicants to upload a photo ID, and income verification as supporting documents are sent.

After all of these steps are complete the application and supporting documentation are routed to the Back Office for review. Further instructions and the next steps in the application process will be sent by email after approval.