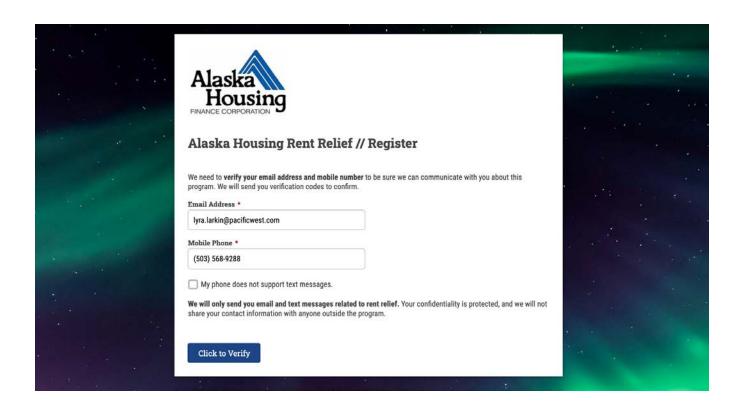

Once at the Eligibility Checker, the applicant will need to enter and verify both their email address and phone number.

Once the applicant's contact information is verified, they will then be prompted to input information to determine their eligibility.