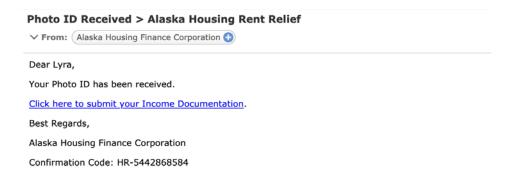

## 3. Uploading Supporting Documents

Once the application has been submitted, emails inviting applicants to upload a photo ID, and income verification as supporting documents are sent.

After all of these steps are complete the application and supporting documentation are routed to the Back Office for review. Further instructions and the next steps in the application process will be sent by email after approval.