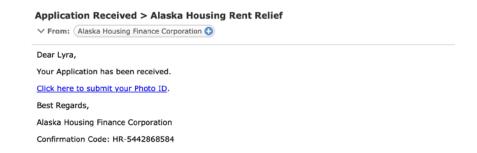

## 3. Uploading Supporting Documents

Once the application has been submitted, emails inviting applicants to upload a photo ID, and income verification as supporting documents are sent.

After all of these steps are complete the application and supporting documentation are routed to the Back Office for review. Further instructions and the next steps in the application process will be sent by email after approval.