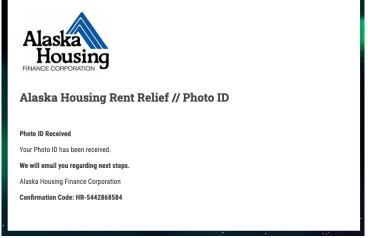

## 3. Uploading Supporting Documents

Once the application has been submitted, emails inviting applicants to upload a photo ID, and income verification as supporting documents are sent.

After all of these steps are complete the application and supporting documentation are routed to the Back Office for review. Further instructions and the next steps in the application process will be sent by email after approval.