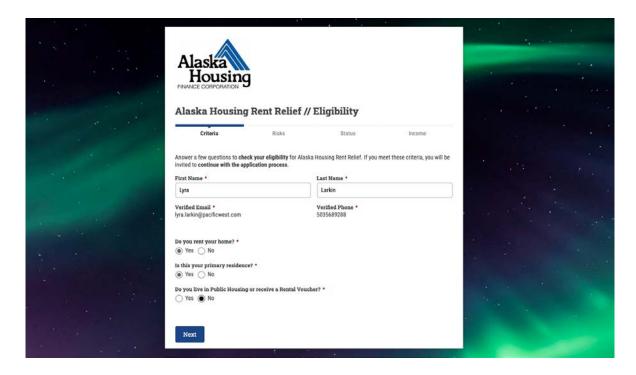

Once at the Eligibility Checker, the applicant will need to enter and verify both their email address and phone number.

Once the applicant's contact information is verified, they will then be prompted to input information to determine their eligibility.

If the applicant meets the eligibility criteria, an email will be sent to the provided verified email address with a link to the application.