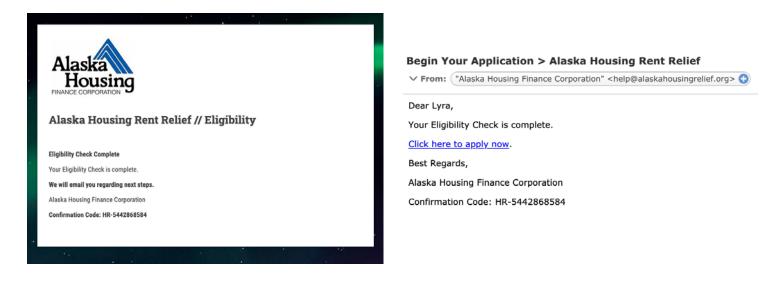

If the applicant meets the eligibility criteria, an email will be sent to the provided verified email address with a link to the application.