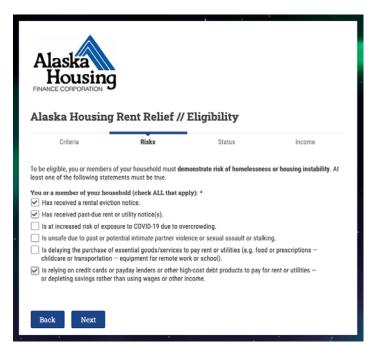

If the applicant meets the eligibility criteria, an email will be sent to the provided verified email address with a link to the application.