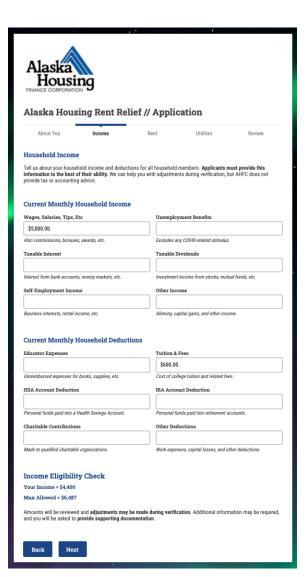

## 2. Application

Now pre-approved, more in depth information is collected in the application phase to determine each applicant's potential rent/utility relief.

| LOUSING  REAL HOUSING RENT Relief //                                                                           |                                                         |                              |
|----------------------------------------------------------------------------------------------------------------|---------------------------------------------------------|------------------------------|
| out You Income                                                                                                 |                                                         |                              |
| out You Income                                                                                                 |                                                         |                              |
| out You Income                                                                                                 |                                                         |                              |
|                                                                                                                | D Halliel                                               | _                            |
| noo with Utilities                                                                                             | Rent Utilities                                          | Review                       |
| nice with Othities                                                                                             |                                                         |                              |
| nclude <b>electric, gas, water and sewer, trash rem</b><br>led as part of your rent are not eligible for separ | oval, and heating costs (such as fur<br>ate assistance. | el oil). Any utilities which |
| past due on any utilities?                                                                                     |                                                         |                              |
| ○ No                                                                                                           |                                                         |                              |
| Past Due Total *                                                                                               | Months Past Due *                                       |                              |
|                                                                                                                | - 3 +                                                   |                              |
| \$340.00  Gas Past Due Total                                                                                   |                                                         |                              |
|                                                                                                                | Months Past Due                                         |                              |
|                                                                                                                | - +                                                     |                              |
| Water & Sewer Past Due Total                                                                                   | Months Past Due                                         |                              |
|                                                                                                                | - +                                                     |                              |
| moval Past Due Total *                                                                                         | Months Past Due *                                       |                              |
|                                                                                                                | - 1 +                                                   |                              |
| Heating Costs Past Due Total                                                                                   | Months Past Due                                         |                              |
|                                                                                                                | - +                                                     |                              |
|                                                                                                                |                                                         |                              |
| of these past due totals reverted to your land                                                                 | ilord? *                                                |                              |
| ○ No ○ Don't Know                                                                                              |                                                         |                              |
| esponsibility may revert to your landlord if utility bills                                                     | remain unpaid for an extended period.                   |                              |
| tilities have reverted to your landlord? *                                                                     |                                                         |                              |
| ric                                                                                                            |                                                         |                              |
| er & Sewer                                                                                                     |                                                         |                              |
| h Removal                                                                                                      |                                                         |                              |
| ing Costs                                                                                                      |                                                         |                              |
| al Utilities Assistance = \$400.00                                                                             |                                                         |                              |
| will be reviewed and adjustments may be made                                                                   | during verification, and you will be                    | asked to provide             |
| g documentation. Payments will be made direc                                                                   |                                                         |                              |