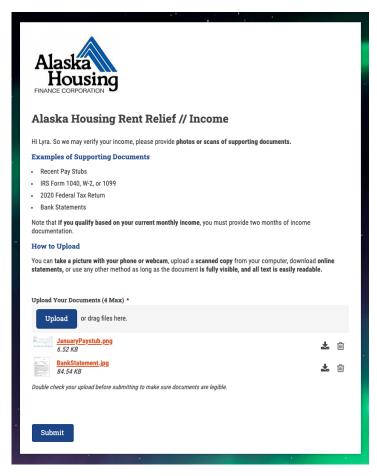

## 3. Uploading Supporting Documents

Once the application has been submitted, emails inviting applicants to upload a photo ID, and income verification as supporting documents are sent.

After all of these steps are complete the application and supporting documentation are routed to the Back Office for review. Further instructions and the next steps in the application process will be sent by email after approval.