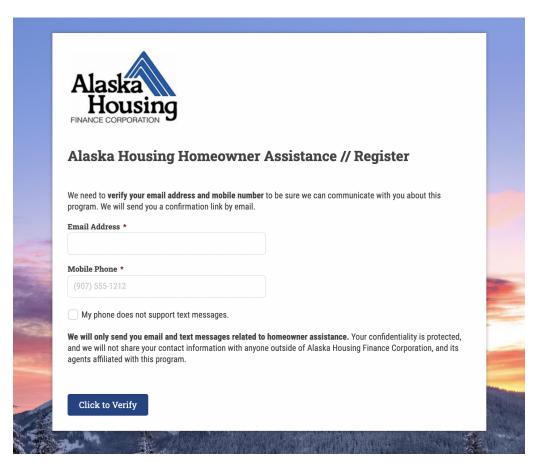

# 1. Register

To begin the application process, applicants must register and verify their contact information. The eligibility checker can be found on the <u>Alaska Housing Relief Website</u>.

Once at the Register form, the applicant will need to enter and verify both their email address and phone number.

If the applicant does not already have an existing application, a link to proceed to the Eligibility Checker will be sent to the email address the applicant provided.

If the applicant has already previously applied using the provided email address, a link to <u>check</u> <u>their application status</u> will be sent.