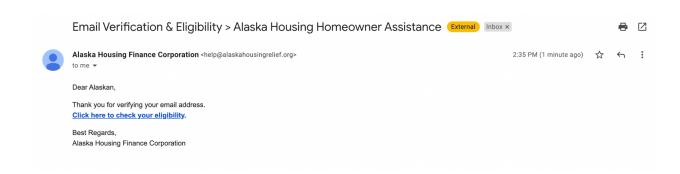

If the applicant does not already have an existing application, a link to proceed to the Eligibility Checker will be sent to the email address the applicant provided.

If the applicant has already previously applied using the provided email address, a link to <u>check</u> <u>their application status</u> will be sent.